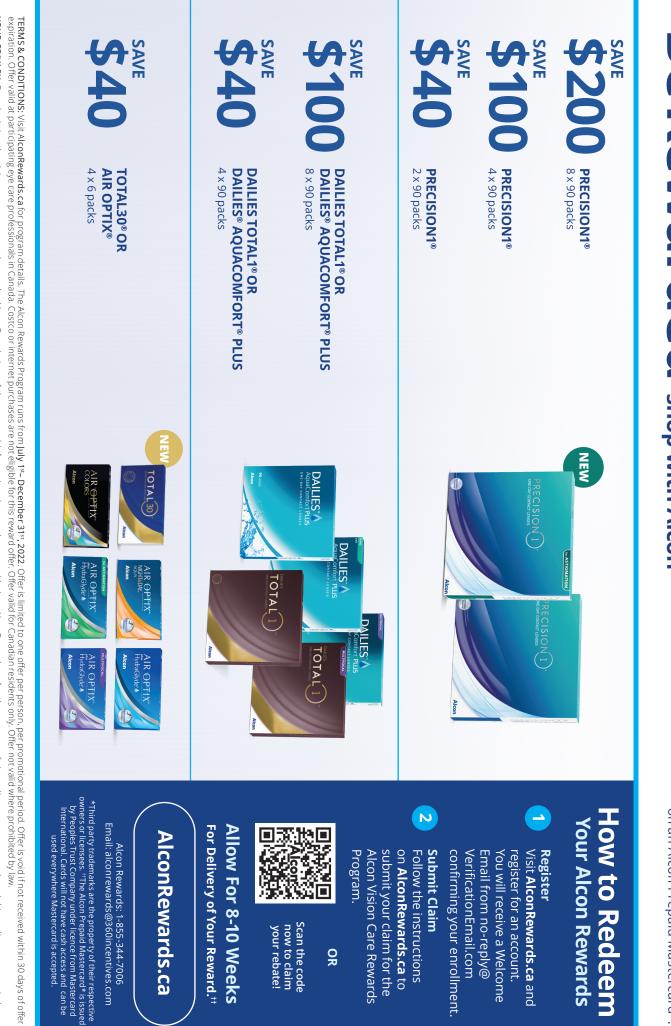

## Earn To \$2000 in Alcon Rewards<sup>#</sup>

Scan the code now to claim your rebate!

on an Alcon Prepaid Mastercard\* Earn up to \$200 in Alcon Rewards

OR

Scan the code your rebate! now to claim

YOUR PRIVACY: By submitting the claim, you consent to the use by Alcon Canada Inc. of the personal information that you have provided on AlconRewards.ca for the purpose of a) sending you your reward card, b) sending you a reminder to purchase your next year supply if you have selected this option, and c) evaluating and developing our reward loyalty programs. We may transfer your personal information to third party service providers who assist us in administering this program. The information may be stored outside of Canada. We use contractual or other means to require such third party to protect your personal information and not use or disclose it for any purpose other than directed by us.